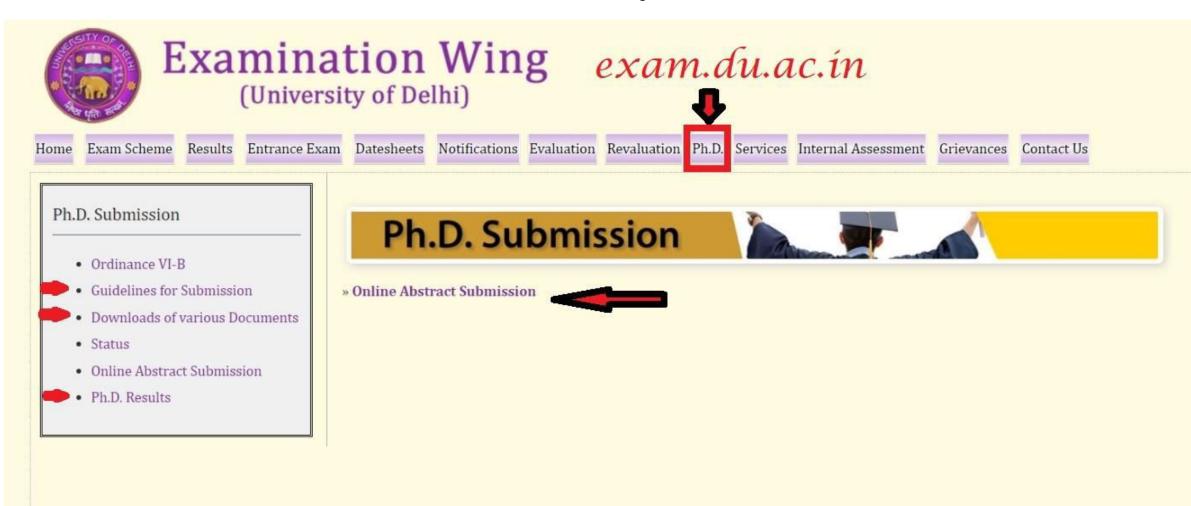

#### List of Documents required at the time of submission of the Ph.D Thesis

A Comprehensive List and required forms/templates are given in the examination portal (exam.du.ac.in—Ph.D.) for submission of Ph.D Thesis. Kindly check the examination portal for any changes from time to time & published your result.